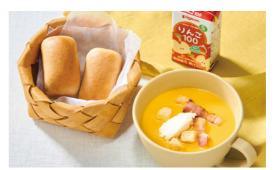

## **SOUP SET**

Soup set showcasing the delicious taste and texture of vegetables

STEP 2

Choose rice or brown rice bread.

**RICE** 

This fluffy white rice is made from 'Nanatsuboshi' made in the northern Hiroshima area of Hokkaido.

### **CARROT POTAGE**

Slow-cooked potage made with sugar-rich Hokkaido carrots and onions sauteed in butter to bring out the sweetness. A mellow, exquisite soup that showcases the natural sweetness of the vegetables.

¥1,320 set

Soup only ¥790

KIDS SET **MINESTRONE** ¥660

KIDS SET **CARROT POTAGE** 

¥660