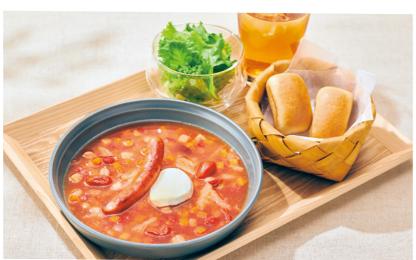

## **MINESTRONE**

This savory minestrone is made with ripe Italian tomatoes with a good balance of sweetness and sourness and 10 varieties of vegetables and beans.

¥1,320

Soup only ¥790

<gluten-free>

COFFEE HOT / ICED HOT / ICED **BLACK TEA** APPLE JUICE **ICED** ICED **GRAPE JUICE TOMATO JUICE** ICFD LACTIC ACID DRINK ICED **GUARANÁ** ICED

¥1,320 set

Soup only ¥790

KIDS SET **MINESTRONE** ¥660

KIDS SET **CARROT POTAGE** 

¥660