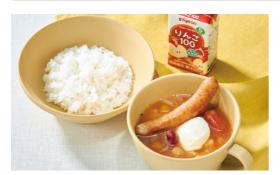

## **SOUP SET**

Soup set showcasing the delicious taste and texture of vegetables

STEP 2

Choose rice or brown rice bread.

**RICE** 

This fluffy white rice is made from 'Nanatsuboshi' made in the northern Hiroshima area of Hokkaido.

## **MINESTRONE**

This savory minestrone is made with ripe Italian tomatoes with a good balance of sweetness and sourness and 10 varieties of vegetables and beans.

¥1,320

Soup only ¥790

<gluten-free>

COFFEE HOT / ICED HOT / ICED **BLACK TEA** APPLE JUICE **ICED** ICED **GRAPE JUICE TOMATO JUICE** ICFD LACTIC ACID DRINK ICED **GUARANÁ** ICED

¥1,320 set

Soup only ¥790

KIDS SET **MINESTRONE** ¥660

KIDS SET **CARROT POTAGE** 

¥660