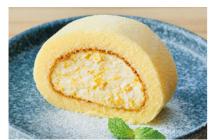

#### RICE FLOUR ROLL CAKE

Drink set  $$^{4935}$$  Individual items  $$^{60}$ 

The light sponge made using Hokkaido rice, 'Akagemai' and whipped cream, give it a subtle flavor.

(Gluten-free)