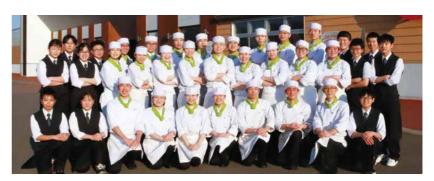

## Mikasa High School Culinary Department, Hokkaido "Magokoro Kitchen"

Mikasa High School in Hokkaido is a high school offering food preparation courses for aspiring food professionals. It offers two courses, a culinary course and a confectionery course. Students graduating from the culinary course graduate as licensed chefs.

Magokoro Kitchen is a restaurant run by students from the culinary department and is located in the ESSOR training facility. In addition to achieving outstanding results in a number of national cooking competitions, the students work hard each day on a wide range of activities, including product and recipe development.