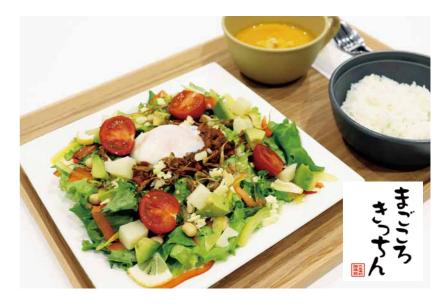

## Whole lettuce venison taco salad

This hearty special salad was co-developed together with the Mikasa High School Culinary Department in Hokkaido. The taco meat is made using venison, which is low in calories, high in protein, and rich in iron.

### **CARROT POTAGE**

Slow-cooked potage made with sugar-rich Hokkaido carrots and onions sauteed in butter to bring out the sweetness. A mellow, exquisite soup that showcases the natural sweetness of the vegetables.

## **SOUP SET**

Soup set showcasing the delicious taste and texture of vegetables

STEP 2

Choose rice or brown rice bread.

**RICE** 

This fluffy white rice is made from 'Nanatsuboshi' made in the northern Hiroshima area of Hokkaido.