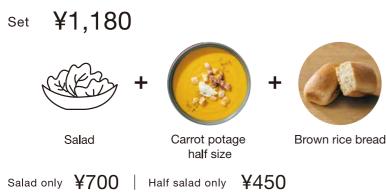

## SALAD SET

Enjoy a range of salad sets made using a whole lettuce grown at KUBOTA AGRI FRONT.

# salad only \$\frac{4700}{4700}\$ | Half salad only \$\frac{4450}{450}\$ | Salad only \$\frac{4800}{4800}\$