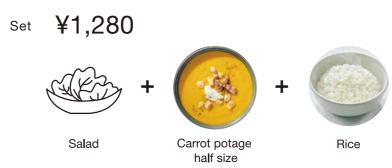

## SALAD SET

Enjoy a range of salad sets made using a whole lettuce grown at KUBOTA AGRI FRONT.

## Fresh salad with whole lettuce

A special salad made using a whole lettuce from the plant factory at KUBOTA AGRI FRONT and topped with a variety of seasonal vegetables and bacon.

### **CARROT POTAGE**

Slow-cooked potage made with sugar-rich Hokkaido carrots and onions sauteed in butter to bring out the sweetness. A mellow, exquisite soup that showcases the natural sweetness of the vegetables.

## **SOUP SET**

Soup set showcasing the delicious taste and texture of vegetables

STEP 2

Choose rice or brown rice bread.

**RICE** 

This fluffy white rice is made from 'Nanatsuboshi' made in the northern Hiroshima area of Hokkaido.