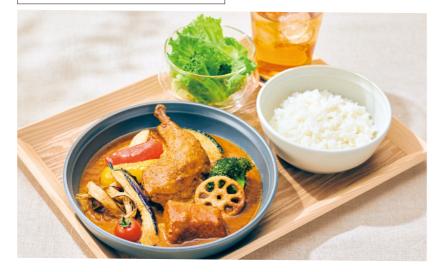

## **VEGETABLE & CHICKEN SOUP CURRY**

A delicious and spicy soup curry with tomatoes and 14 herbs and spices. Slow-cooked Hokkaido carrots, chicken legs, and deep-fried seasonal vegetables are the key ingredients to this delicious soup.

¥1,760 set

Soup only ¥1,230

## **SOUP SET**

Soup set showcasing the delicious taste and texture of vegetables

STEP 2

Choose rice or brown rice bread.

**RICE** 

This fluffy white rice is made from 'Nanatsuboshi' made in the northern Hiroshima area of Hokkaido.